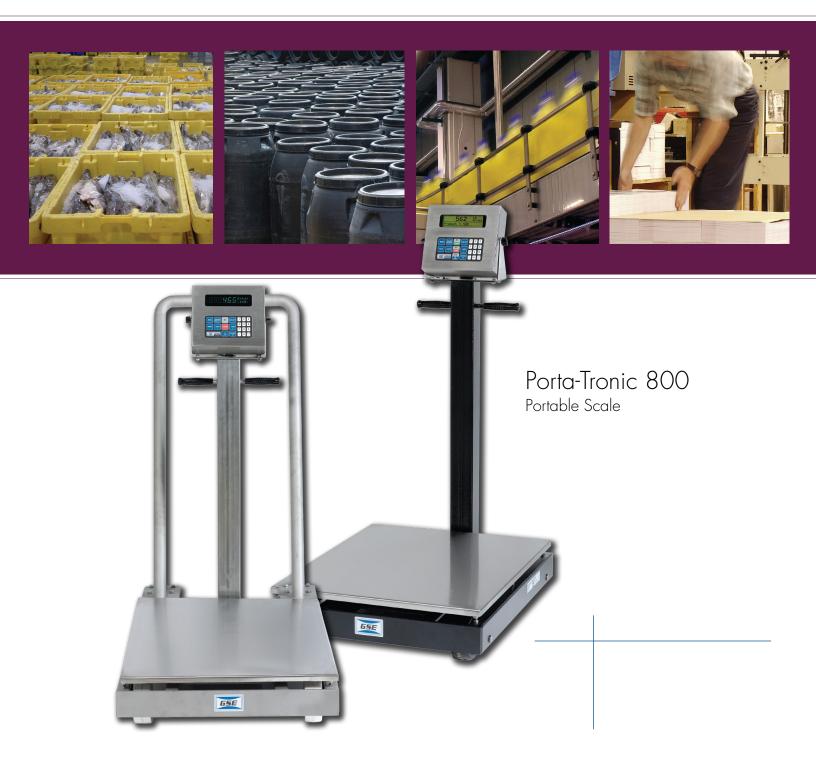

## Portable Scales

Designed for portable weighing applications, the Porta-Tronic 800 provides easy mobility for use in multiple locations. The stainless steel weighing surface is a standard feature. Customers can choose either a powder coated carbon steel or a stainless steel base to provide the durability needed in light to heavy industrial environments.

The Porta-Tronic 800 was designed for mobile weighing in light to medium capacity applications. Smooth, portable operation maximizes efficiency when weighing in multiple areas. Numerous options provide flexibility for custom applications.

Porta-Tronic 800 shown with stainless steel base

Porta-Tronic 800 shown with powder coated carbon steel base

## Porta-Tronic 800