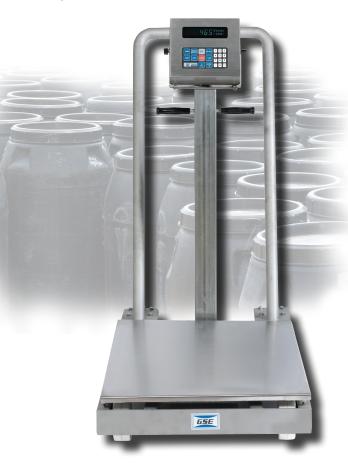

## Portable Scales

Designed for portable weighing applications, the Porta-Tronic 800 provides easy mobility for use in multiple locations. The stainless steel weighing surface is a standard feature. Customers can choose either a powder coated carbon steel or a stainless steel base to provide the durability needed in light to heavy industrial environments.

The Porta-Tronic 800 was designed for mobile weighing in light to medium capacity applications. Smooth, portable operation maximizes efficiency when weighing in multiple areas. Numerous options provide flexibility for custom applications.

Porta-Tronic 800 shown with stainless steel base

Porta-Tronic 800 shown with powder coated carbon steel base