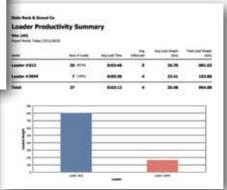

# LOADRITE MATERIAL MANAGEMENT SYSTEM

The LOADRITE Material Management System (MMS) brings data from mobile equipment into management information reporting designed specifically for the needs of your business.

> A powerful combination of highly accurate LOADRITE on-board scales, an array of data-communication options, and easy-to-use reporting software bring this information to your fingertips.

> The result is a range of intuitive reports used to monitor productivity, stock movement and machine utilization.