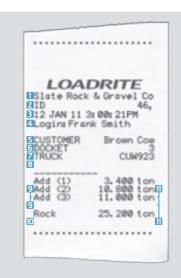

## LOADRITE PRINTER

The LOADRITE Printer is an accessory for the entire range of LOADRITE weighing systems. It can be plugged in directly and delivers instant, timestamped and dated hard-copies of all weighing information, including information on each bucket load and on the total load. The hardcopy records of payload information enable traceability and allow and productivity inventory tracking.

- Company Name
- Loader Identification
- Date and Time
- Loader Operator Login
- SCustomer Name
- 6 Docket Identification
- 7 Truck Identification
- **8**On-site Loading Location
- Individual Bucket Load Weights
- Product Loaded and Total Truck Load Weight
- Weight Units (lb, ton, kg, tonne)