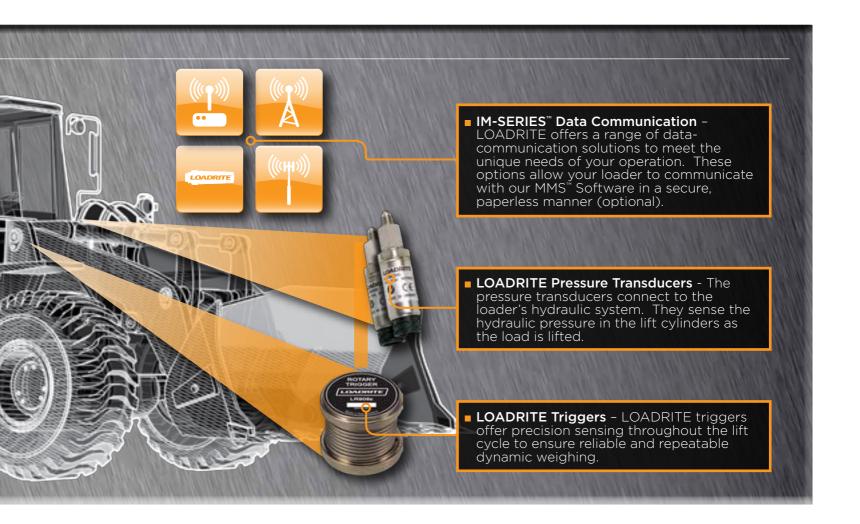

## ACCURATE WEIGHING REGARDLESS OF OPERATOR

- The multi-point weighing zone of LOADRITE wheel loader scales greatly improves the weighing accuracy for inexperienced operators and rough loading situations.
- Lift at any speed. Continuous monitoring of the arm position allows quick and accurate measurement of lift speeds and acceleration.
- Our "industry best" tip-off allows operators to make last bucket adjustments at any boom height. The unique LOADRITE rotary trigger ensures the best possible accuracy.
- Weighing on uneven ground? Center of gravity greatly affects the weighing accuracy. LOADRITE's exclusive ground slope compensation allows accurate weighing on any surface angle or ramp.

# ONBOARD WEIGHING SYST

LOADRITE offers a range of weighing systems designed for wheel loaders, from entry-level through advanced functionality options. Whether you require basic weighing information for a small loader, or greater accuracy and data capture capabilities for production-sized loaders, we have the solution for you.