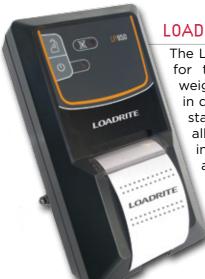

## LOADRITE PRINTER

The LOADRITE Printer is an accessory for the entire range of LOADRITE weighing systems. It can be plugged in directly and delivers instant, timestamped and dated hard-copies of all weighing information, including information on each bucket load and on the total load. The hardcopy records of payload information enable traceability and allow and productivity inventory tracking.