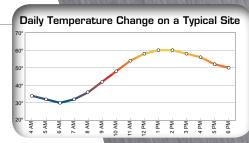

### ACCURATE WEIGHING ANY TIME OF DAY

Hydraulic weighing is affected by temperature. Only LOADRITE wheel loader systems with  $FACT^*$  compensate for hydraulic-fluid temperature, bearing, machine friction, and lubrication levels without the additional expense of extra sensors.