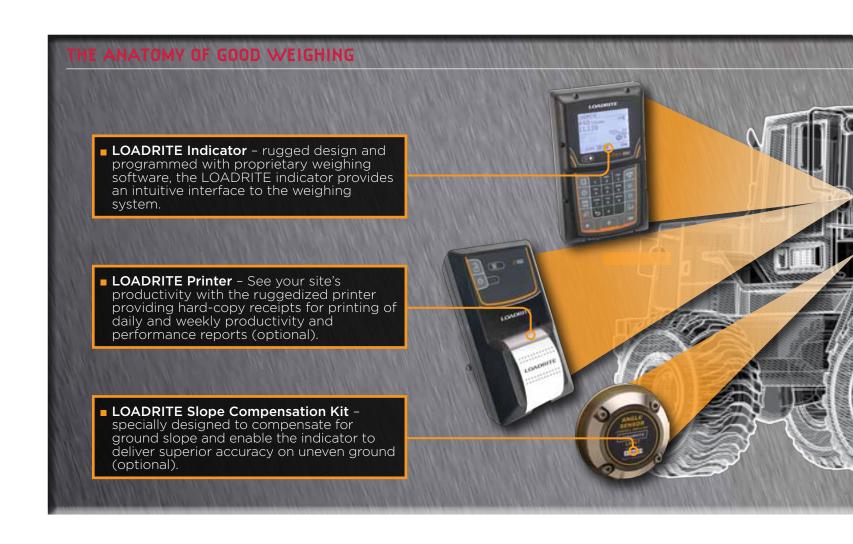

# ONBOARD WEIGHING SYST

LOADRITE offers a range of weighing systems designed for wheel loaders, from entry-level through advanced functionality options. Whether you require basic weighing information for a small loader, or greater accuracy and data capture capabilities for production-sized loaders, we have the solution for you.

## LOADRITE PRINTER

The LOADRITE Printer is an accessory for the entire range of LOADRITE weighing systems. It can be plugged in directly and delivers instant, timestamped and dated hard-copies of all weighing information, including information on each bucket load and on the total load. The hardcopy records of payload information enable traceability and allow and productivity inventory tracking.

- Company Name
- Loader Identification
- Date and Time
- Loader Operator Login
- SCustomer Name
- 6 Docket Identification
- 7 Truck Identification
- **8**On-site Loading Location
- Individual Bucket Load Weights
- Product Loaded and Total Truck Load Weight
- Weight Units (lb, ton, kg, tonne)