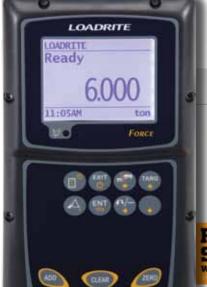

# LOADRITE FORCE

The LOADRITE FORCE™ is a user-friendly, high-performance basic weighing system. It has fewer functions than some of the other LOADRITE models, making it a fast and easy system to use. As with the L-2180 and EXPRESS models, the LOADRITE FORCE has our proprietary multi-point weighing. This feature allows weighing on the move, without slowing down the operator. The system is ideally suited for basic applications requiring accurate loading, but advanced reporting features are not needed.