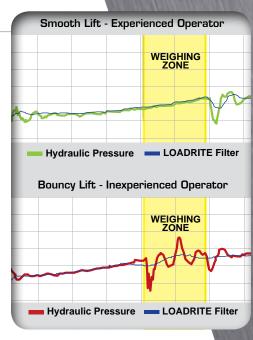

## ACCURATE WEIGHING REGARDLESS OF OPERATOR

- The multi-point weighing zone of LOADRITE wheel loader scales greatly improves the weighing accuracy for inexperienced operators and rough loading situations.
- Lift at any speed. Continuous monitoring of the arm position allows quick and accurate measurement of lift speeds and acceleration.
- Our "industry best" tip-off allows operators to make last bucket adjustments at any boom height. The unique LOADRITE rotary trigger ensures the best possible accuracy.
- Weighing on uneven ground? Center of gravity greatly affects the weighing accuracy. LOADRITE's exclusive ground slope compensation allows accurate weighing on any surface angle or ramp.