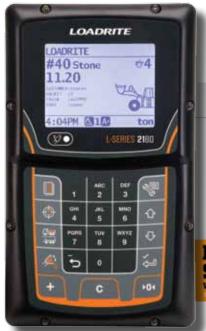

### LOADRITE L-2180

The LOADRITE L-SERIES™ 2180 is designed to produce an accurate and consistent weight every time. Consistent weighing performance is just as important as accuracy to efficient loading operation. Using proprietary Friction and Ambient Compensation Technology (FACT) software, the L-SERIES 2180 calculates an accurate weight regardless of time of day, machine type, operator or temperature. LOADRITE is known for simplified usability and rugged reliability, with the L-SERIES 2180 delivering the next dimension of consistent weighing performance.