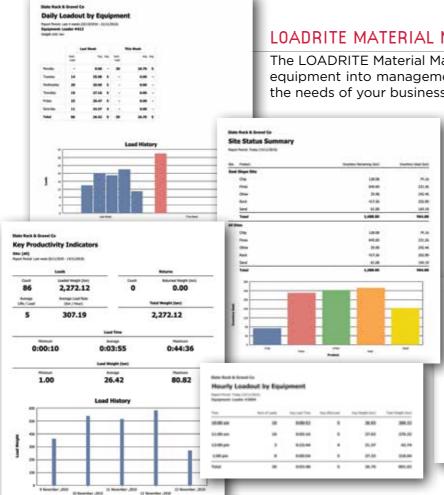

# LOADRITE MATERIAL MANAGEMENT SYSTEM

The LOADRITE Material Management System (MMS) brings data from mobile equipment into management information reporting designed specifically for the needs of your business.

> A powerful combination of highly accurate LOADRITE on-board scales, an array of data-communication options, and easy-to-use reporting software bring this information to your fingertips.

> The result is a range of intuitive reports used to monitor productivity, stock movement and machine utilization.