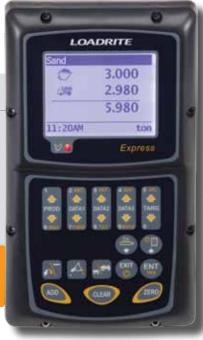

### LOADRITE EXPRESS

The LOADRITE EXPRESS™ couples accurate weighing with basic data-management capabilities and efficient design. Its keypad is designed to optimize functionality and efficiency, enabling fast and easy data entry with minimum errors. The LOADRITE EXPRESS provides the ability to track individual jobs, trucks, customers and products. The data recorded can be viewed and customized in a range of formats. Such multi-layered management capabilities make the LOADRITE EXPRESS the ideal option for those interested in monitoring the their operation, with limited material tracking needs.